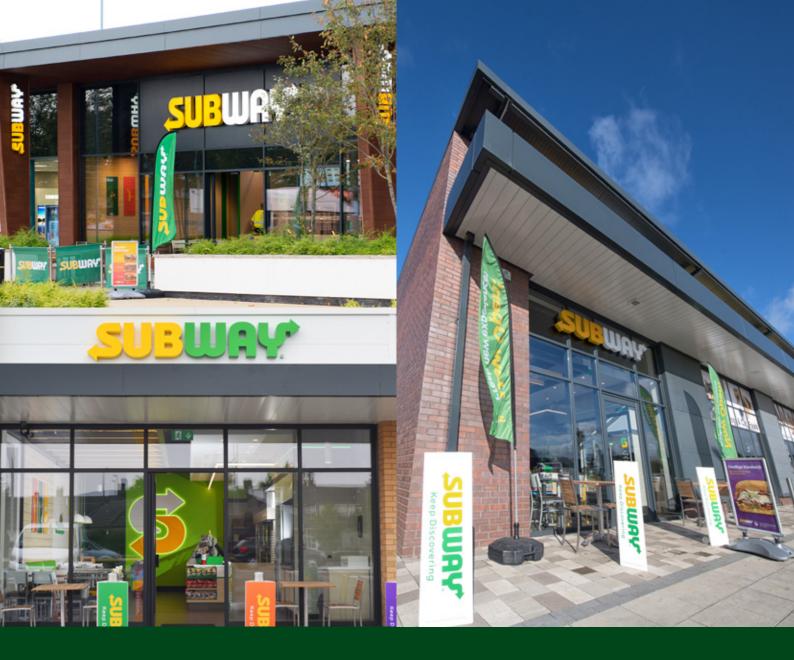

## WHY SUBWAY<sup>®</sup>?

Subway<sup>®</sup> is a global brand with over 40,000 stores in more than 110 countries. The first Subway<sup>®</sup> store in the UK was opened in 1996. Since then the Subway<sup>®</sup> brand has grown to more then 2000+ locations.

## **SUBWAY<sup>®</sup> TARGET AREAS** GREATER MANCHESTER & WEST YORKSHIRE

The new Fresh Forward décor is a vital transformation on how a Subway<sup>®</sup> store looks and functions with bright, fresh elements giving an enhanced experience to the customer.