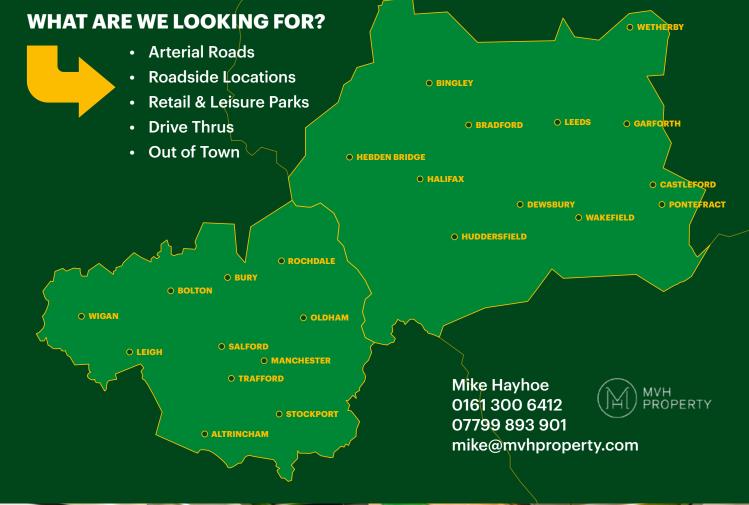

## **SEEKING GREAT LOCATIONS** IN GREATER MANCHESTER & WEST YORKSHIRE

We are continuing to expand and are actively seeking new, quality location opportunities in the greater Manchester and West Yorkshire areas.

## REQUIREMENTS

- Drive Thrus (1300 1500 sq ft)
- Drive to Locations (1000 1250 sq ft)
- Prominent Frontage & Visibility
- High Volume Footfall/Traffic
- Parking Essential

## **SUBWAY<sup>®</sup> TARGET AREAS** GREATER MANCHESTER & WEST YORKSHIRE

The new Fresh Forward décor is a vital transformation on how a Subway<sup>®</sup> store looks and functions with bright, fresh elements giving an enhanced experience to the customer.